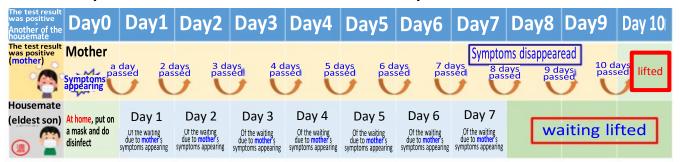

#### ≪For example: When Housemate's mother became positive≫

#### ≪In addition to the above, Housemate's old sister became positive≫

| The test result<br>was positive<br>Another of the<br>housemate | Day0                                          | Day1                                                     | Day2                                                    | Day3                                                              | Day4                                                              | Day5                                                              | Day6                                                             | Day7                                                              | Day8                                                              | Day9                                                              | Day10                                                                             |
|----------------------------------------------------------------|-----------------------------------------------|----------------------------------------------------------|---------------------------------------------------------|-------------------------------------------------------------------|-------------------------------------------------------------------|-------------------------------------------------------------------|------------------------------------------------------------------|-------------------------------------------------------------------|-------------------------------------------------------------------|-------------------------------------------------------------------|-----------------------------------------------------------------------------------|
| Housemate<br>(eldest daughter                                  | At home, put on<br>a mask and do<br>disinfect | Of the waiting                                           | Eldest daughter Symptoms passappearing                  | day 2 d<br>ssed pas                                               | ays 3 da<br>sed pass                                              | ys 4 d<br>ed pas                                                  | ays 5 da<br>sed pas                                              | ays 6 da<br>sed pass                                              | ys 7 da<br>ed pas                                                 | ays 8 da<br>sed pass                                              | Continue<br>convalescing<br>until filling<br>the standard of<br>leaving hospital. |
| E                                                              | At home, put on<br>a mask and do<br>disinfect | Day 1  Of the waiting due to mother's symptoms appearing | Day 2 Of the waiting due to mother's symptoms appearing | Day 1  Of the waiting due to eldest daughter's symptoms appearing | Day 2  Of the waiting due to eldest daughter's symptoms appearing | Day 3  Of the waiting due to eldest daughter's symptoms appearing | Day 4 Of the waiting due to eldest daughter's symptoms appearing | Day 5  Of the waiting due to eldest daughter's symptoms appearing | Day 6  Of the waiting due to eldest daughter's symptoms appearing | Day 7  Of the waiting due to eldest daughter's symptoms appearing | lifted                                                                            |

※ 上記では、「検査陽性者の発症日」と「検査陽性者の同居者が家の中で感染対策を始めた日」が、「同一の日(0日目)」であるケースをお示ししています。

As this table, when other housemate onset after that, period of waiting is reset. Refer to following URL

[Reference] Fukuoka Prefecture's website about period of waiting and initial date for close contast of housemate. <a href="https://www.pref.fukuoka.lg.jp/contents/covid19-omicron-doukyo.html">https://www.pref.fukuoka.lg.jp/contents/covid19-omicron-doukyo.html</a> (Only Japanese)